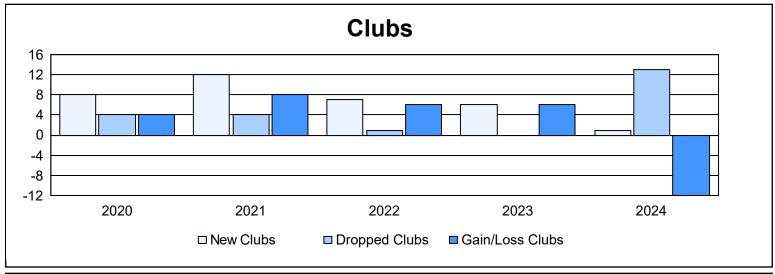

District R 3 As of June 2024 Cumulative

| Year      | New<br>Clubs | Dropped<br>Clubs | Gain/<br>Loss<br>Clubs | New<br>Members | Charter<br>Members | Reinstate<br>Members | Transfer<br>Members | Total<br>Member<br>Added | Total<br>Members<br>Dropped | Gain/<br>Loss<br>Members |
|-----------|--------------|------------------|------------------------|----------------|--------------------|----------------------|---------------------|--------------------------|-----------------------------|--------------------------|
| 2019-2020 | 8            | 4                | 4                      | 65             | 153                | 7                    | 1                   | 226                      | 163                         | 63                       |
| 2020-2021 | 12           | 4                | 8                      | 115            | 174                | 1                    | 9                   | 299                      | 222                         | 77                       |
| 2021-2022 | 7            | 1                | 6                      | 172            | 161                | 11                   | 0                   | 344                      | 189                         | 155                      |
| 2022-2023 | 6            | 0                | 6                      | 79             | 132                | 4                    | 0                   | 215                      | 123                         | 92                       |
| 2023-2024 | 1            | 13               | -12                    | 32             | 23                 | 3                    | 8                   | 66                       | 392                         | -326                     |
| Average   | 7            | 4                | 2                      | 93             | 129                | 5                    | 4                   | 230                      | 218                         | 12                       |