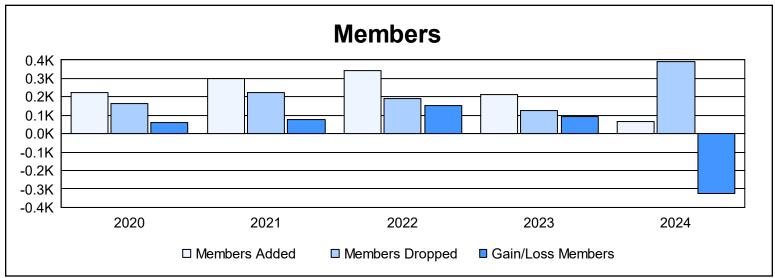

District R 3 As of June 2024 Cumulative

| Year      | New<br>Clubs | Dropped<br>Clubs | Gain/<br>Loss<br>Clubs | New<br>Members | Charter<br>Members | Reinstate<br>Members | Transfer<br>Members | Total<br>Member<br>Added | Total<br>Members<br>Dropped | Gain/<br>Loss<br>Members |
|-----------|--------------|------------------|------------------------|----------------|--------------------|----------------------|---------------------|--------------------------|-----------------------------|--------------------------|
| 2019-2020 | 8            | 4                | 4                      | 65             | 153                | 7                    | 1                   | 226                      | 163                         | 63                       |
| 2020-2021 | 12           | 4                | 8                      | 115            | 174                | 1                    | 9                   | 299                      | 222                         | 77                       |
| 2021-2022 | 7            | 1                | 6                      | 172            | 161                | 11                   | 0                   | 344                      | 189                         | 155                      |
| 2022-2023 | 6            | 0                | 6                      | 79             | 132                | 4                    | 0                   | 215                      | 123                         | 92                       |
| 2023-2024 | 1            | 13               | -12                    | 32             | 23                 | 3                    | 8                   | 66                       | 392                         | -326                     |
| Average   | 7            | 4                | 2                      | 93             | 129                | 5                    | 4                   | 230                      | 218                         | 12                       |